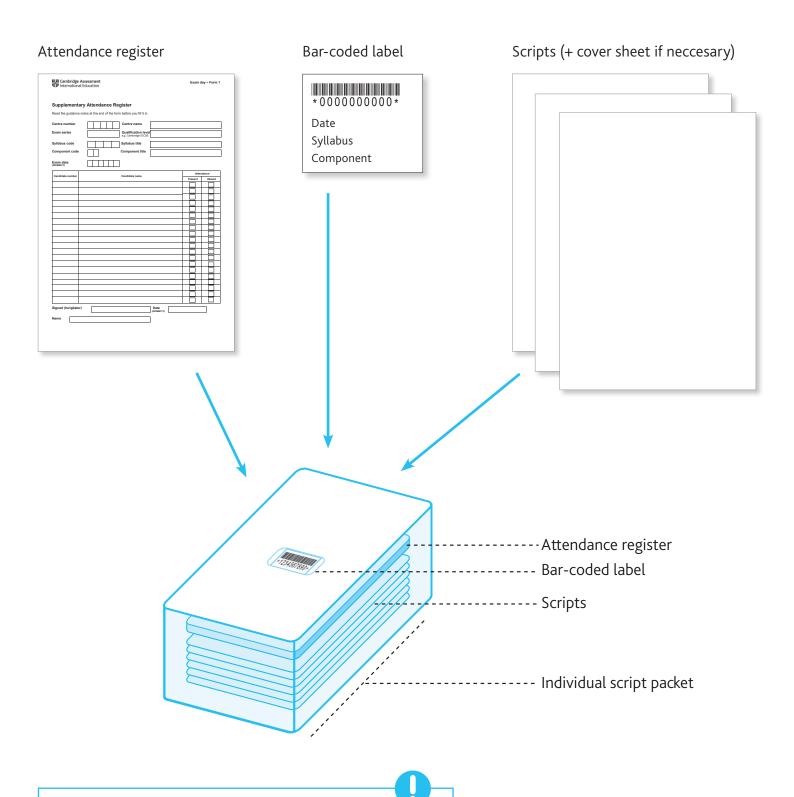

## Guidance for packing scripts

## Important information

- Please do not include anything else in the script packets
- Do not send your scripts without outer packaging
- Despatch your packages following our guidance.