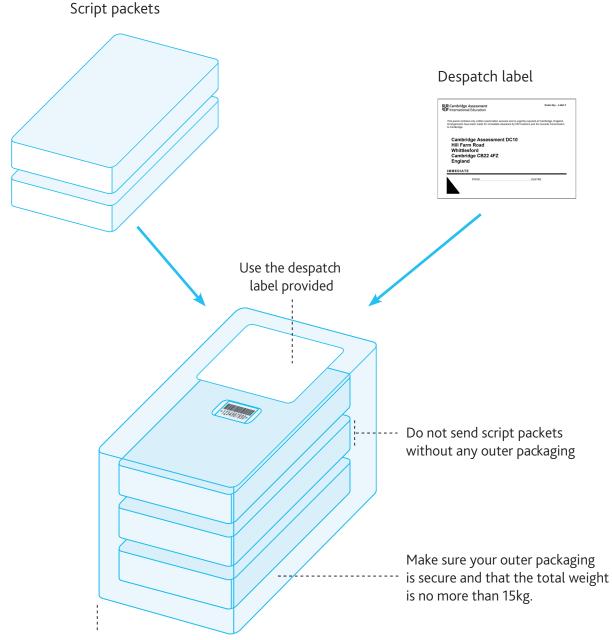

## Guidance for despatching scripts

Make sure corners are secure. Use extra packaging if necessary.

## Important information

- Do not pack all components for a syllabus in one package
- Once you have packed your scripts contact a reputable courier who provides a tracking number
- Complete a script return form for every consignment
- Contact us if you have a large number of parcels and need to use air freight.